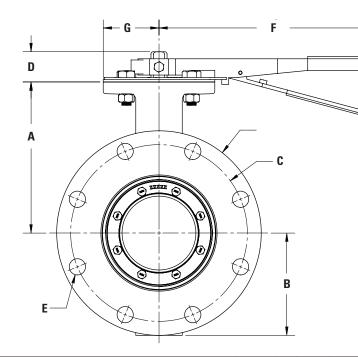

## **AWWA C504 BUTTERFLY VALVE FLANGED ENDS - CL150** WITH LEVER SIZES 3"-8"

DRAWING NO.- BD06-F11-L0000-11110 REV - 10/14/20 DRAWN BY - CTJ 6" valve shown here

| SIZE | Α        | В        | C       | D       | E    | F       | G  | н  | J  | к      | L      | Р | ٥           | OP. FLG | WEIGHT   |
|------|----------|----------|---------|---------|------|---------|----|----|----|--------|--------|---|-------------|---------|----------|
| 3″   | 6-13/16″ | 4-13/16" | 6″      | 1-3/4″  | 5/8″ | 11-7/8″ | 3″ | 6″ | 5″ | 2-1/2″ | 1″     | 4 | 5/8"-11 UNC | FA12    | 75 lbs.  |
| 4″   | 6-13/16″ | 4-13/16" | 7-1/2″  | 1-3/4″  | 3/4″ | 11-7/8″ | 3″ | 6″ | 5″ | 2-1/2″ | 1″     | 8 | 5/8″        | FA12    | 75 lbs.  |
| 6″   | 7-5/8″   | 5-1/2″   | 9-1/2″  | 1-7/16″ | 7/8″ | 11-7/8″ | 3″ | 6″ | 5″ | 2-1/2″ | 1″     | 8 | 3/4″        | FA12    | 95 lbs.  |
| 8″   | 10-3/8″  | 6-3/4″   | 11-3/4″ | 1-5/8″  | 7/8″ | 11-7/8″ | 3″ | 6″ | 6″ | 3″     | 1-1/8″ | 8 | 3/4″        | FA12    | 140 lbs. |