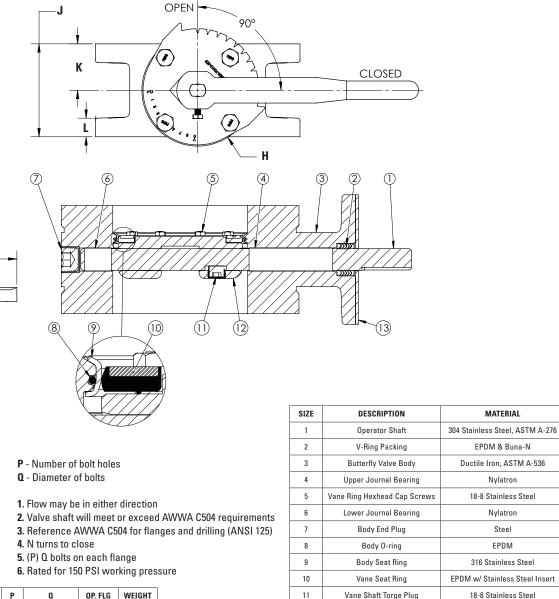

| V-Ring Packing               | EPDM & Buna-N                                                                                                                                                                                               |  |  |  |  |
|------------------------------|-------------------------------------------------------------------------------------------------------------------------------------------------------------------------------------------------------------|--|--|--|--|
| Butterfly Valve Body         | Ductile Iron, ASTM A-536                                                                                                                                                                                    |  |  |  |  |
| Upper Journal Bearing        | Nylatron                                                                                                                                                                                                    |  |  |  |  |
| Vane Ring Hexhead Cap Screws | 18-8 Stainless Steel                                                                                                                                                                                        |  |  |  |  |
| Lower Journal Bearing        | Nylatron                                                                                                                                                                                                    |  |  |  |  |
| Body End Plug                | Steel                                                                                                                                                                                                       |  |  |  |  |
| Body O-ring                  | EPDM                                                                                                                                                                                                        |  |  |  |  |
| Body Seat Ring               | 316 Stainless Steel                                                                                                                                                                                         |  |  |  |  |
| Vane Seat Ring               | EPDM w/ Stainless Steel Insert                                                                                                                                                                              |  |  |  |  |
| Vane Shaft Torge Plug        | 18-8 Stainless Steel                                                                                                                                                                                        |  |  |  |  |
| Vane                         | Ductile Iron, ASTM A-536                                                                                                                                                                                    |  |  |  |  |
| Seal Plate*                  | Steel                                                                                                                                                                                                       |  |  |  |  |
|                              | Butterfly Valve Body<br>Upper Journal Bearing<br>Vane Ring Hexhead Cap Screws<br>Lower Journal Bearing<br>Body End Plug<br>Body O-ring<br>Body Seat Ring<br>Vane Seat Ring<br>Vane Shaft Torge Plug<br>Vane |  |  |  |  |

\* Seal Plate must be ordered separately with all barestem vavles.