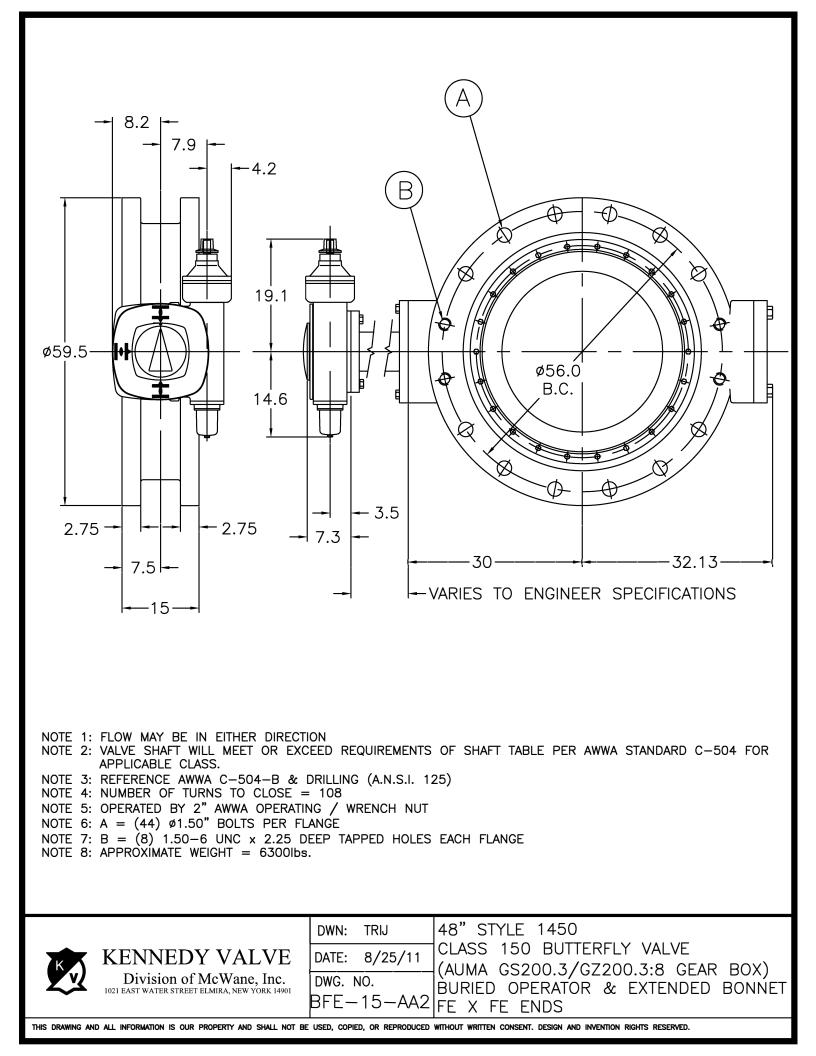

| NOTE 7: OPERATED BY 2" AWWA OPERATING / WRENCH NU | NOTE | 7: | OPERATED | ΒY | 2" | AWWA | OPERATING | 1 | WRENCH | NUT |
|---------------------------------------------------|------|----|----------|----|----|------|-----------|---|--------|-----|
|---------------------------------------------------|------|----|----------|----|----|------|-----------|---|--------|-----|