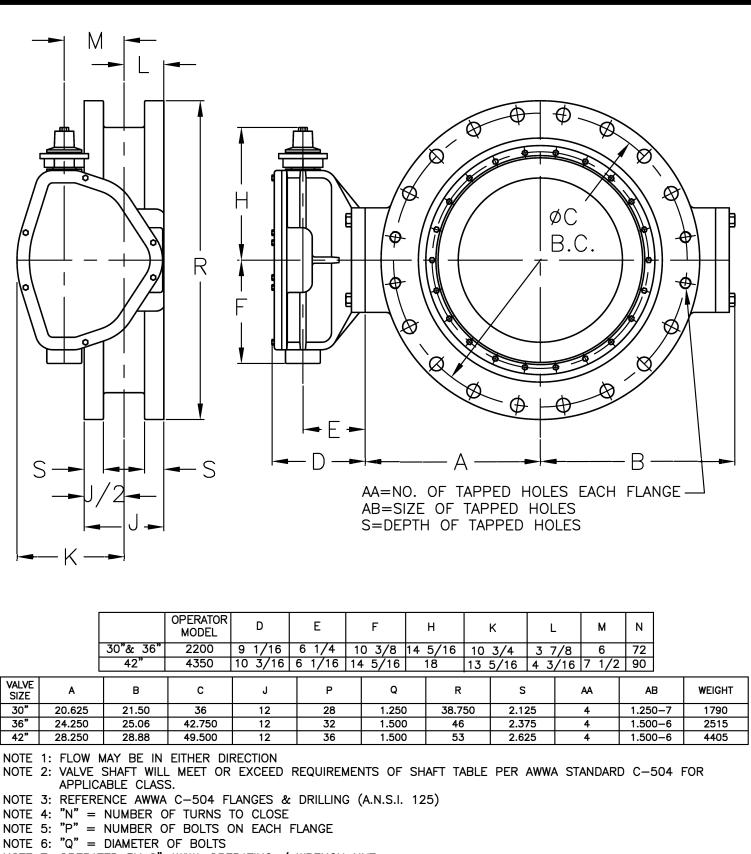

| DWN: TRIJ    | 30" THRU 42" STYLE 1450                              |
|--------------|------------------------------------------------------|
| DATE: 1/1/11 | 30" THRU 42" STYLE 1450<br>CLASS 150 BUTTERFLY VALVE |
| DWG NO.      | BURIED OPERATOR                                      |
| BFE-15-14B   | FLANGED ENDS                                         |