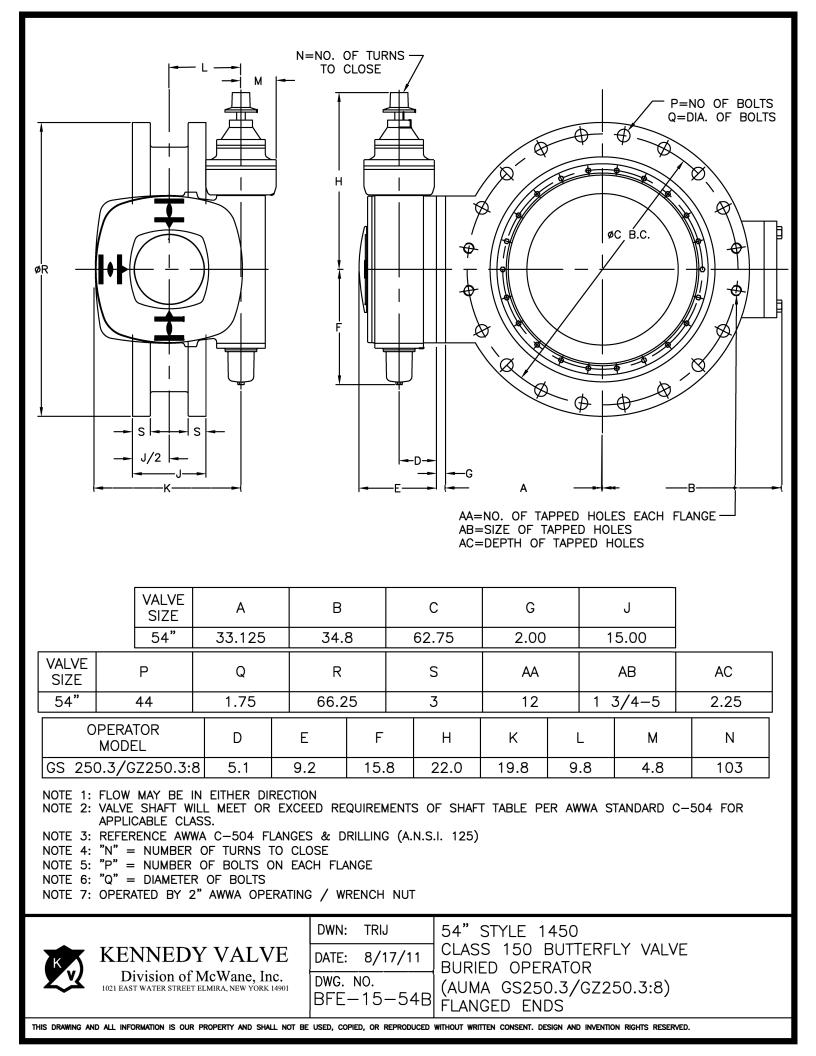

| NOTE 7: OPERATED BY 2" AWWA OPERATING / WRENCH NU | NOTE | 7: | OPERATED | ΒY | 2" | AWWA | OPERATING | 1 | WRENCH | NUT |
|---------------------------------------------------|------|----|----------|----|----|------|-----------|---|--------|-----|
|---------------------------------------------------|------|----|----------|----|----|------|-----------|---|--------|-----|