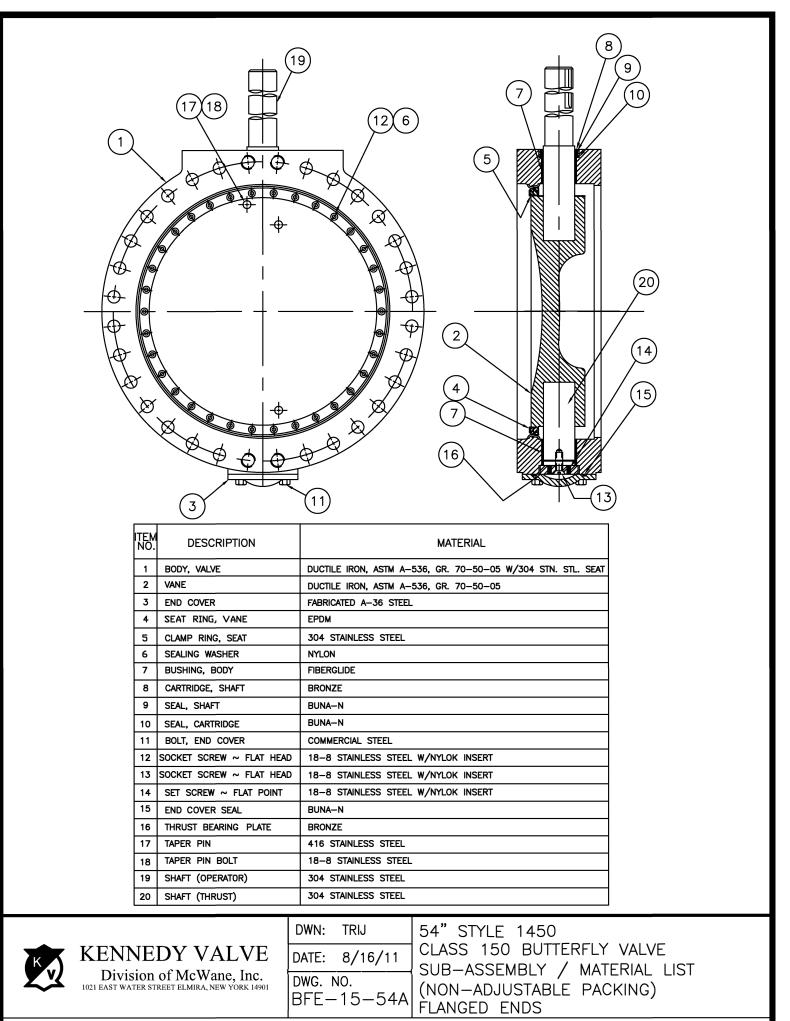

| ITEM<br>ND.                                                                                                                   | DESCRIPTION                    | MATERIAL                                                                       |           |  |  |  |  |  |  |
|-------------------------------------------------------------------------------------------------------------------------------|--------------------------------|--------------------------------------------------------------------------------|-----------|--|--|--|--|--|--|
| 1                                                                                                                             | BODY, VALVE                    | DUCTILE IRON, ASTM A-536, GR. 70-50-05 W/304 STN. STL. SEAT                    |           |  |  |  |  |  |  |
| 2                                                                                                                             | VANE<br>END COVER              | DUCTILE IRON, ASTM A-536 GR. 70-50-05<br>DUCTILE IRON, ASTM A-536 GR. 70-50-05 |           |  |  |  |  |  |  |
| 4                                                                                                                             | SEAT RING, VANE                | EPDM                                                                           |           |  |  |  |  |  |  |
| 5                                                                                                                             | CLAMP RING, SEAT               | 304 STAINLESS STEEL                                                            |           |  |  |  |  |  |  |
| 6                                                                                                                             | SEALING WASHER                 | NYLON                                                                          |           |  |  |  |  |  |  |
| 7                                                                                                                             | BUSHING, BODY                  | FIBERGLIDE                                                                     |           |  |  |  |  |  |  |
| 8                                                                                                                             | CARTRIDGE, SHAFT               | BRONZE                                                                         |           |  |  |  |  |  |  |
| 9                                                                                                                             | SEAL, SHAFT                    | BUNA-N                                                                         |           |  |  |  |  |  |  |
| 10                                                                                                                            | SEAL, CARTRIDGE                | BUNA-N                                                                         |           |  |  |  |  |  |  |
| 11                                                                                                                            | BOLT, END COVER                | COMMERCIAL STEEL                                                               |           |  |  |  |  |  |  |
|                                                                                                                               | SOCKET SCREW ~ FLAT HEAD       | 18-8 STAINLESS STEEL W/NYLOK INSERT                                            |           |  |  |  |  |  |  |
|                                                                                                                               | SOCKET SCREW ~ FLAT HEAD       | 18-8 STAINLESS STEEL W/NYLOK INSERT                                            |           |  |  |  |  |  |  |
| 14                                                                                                                            |                                |                                                                                |           |  |  |  |  |  |  |
|                                                                                                                               | 15 END COVER SEAL BUNA-N       |                                                                                |           |  |  |  |  |  |  |
| 16<br>17                                                                                                                      | 16 THRUST BEARING PLATE BRONZE |                                                                                |           |  |  |  |  |  |  |
|                                                                                                                               | TAPER PIN<br>TAPER PIN BOLT    | 416 STAINLESS STEEL<br>18–8 STAINLESS STEEL                                    |           |  |  |  |  |  |  |
| 18                                                                                                                            | SHAFT (OPERATOR)               | 304 STAINLESS STEEL                                                            |           |  |  |  |  |  |  |
| 20                                                                                                                            |                                |                                                                                |           |  |  |  |  |  |  |
| KENNEDY                                                                                                                       | DWN                            | L MMR 42" & 48" STYLE 1450<br>- 7/14/11 CLASS 150 BUTTERFLY V                  |           |  |  |  |  |  |  |
|                                                                                                                               | MaWana Ina                     |                                                                                | RIAL LIST |  |  |  |  |  |  |
| Division of McWane, Inc.<br>1021 EAST WATER STREET ELMIRA, NEW YORK 14901<br>DWG. NO.<br>DEE 15 14AD (NON-ADJUSTABLE PACKING) |                                |                                                                                |           |  |  |  |  |  |  |
|                                                                                                                               | BFE                            | -15-14AB FLANGED ENDS                                                          | NG)       |  |  |  |  |  |  |