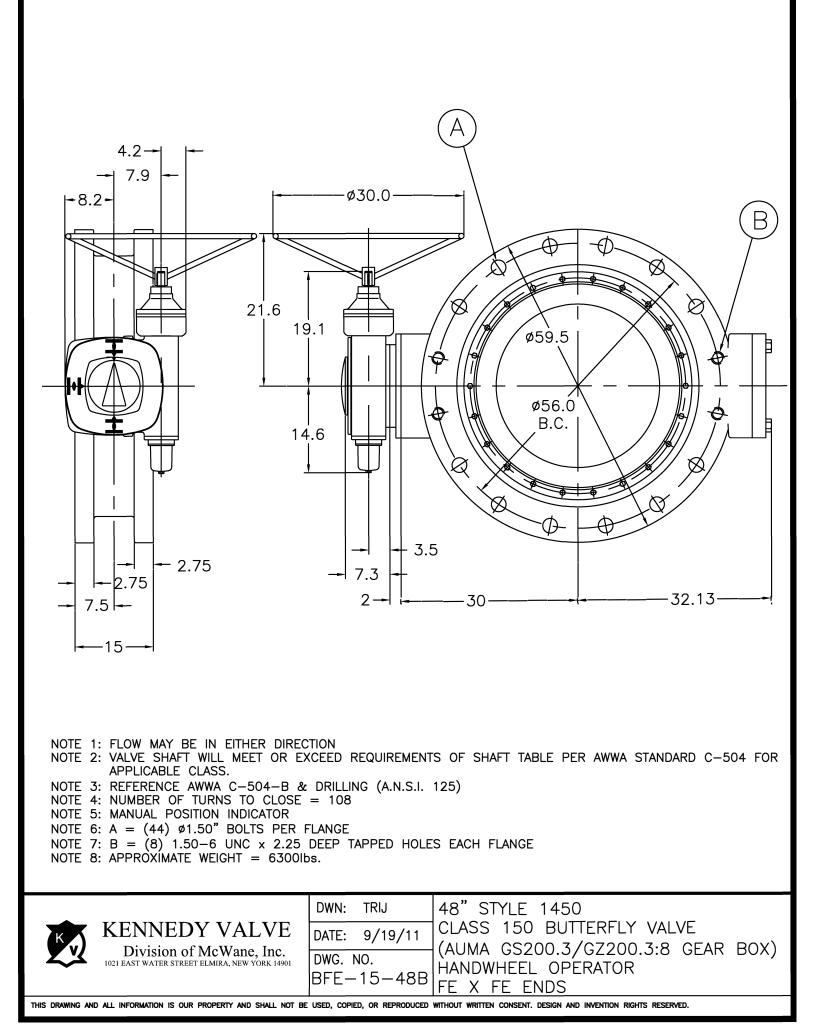

| *NOTE AB: APPROXIMATE WEIGHT PER EACH FOOT OF EXTENDED BONNET 150LBS(30"-42") |                           |             |            |             |                |                                   |                |            |                  |         |              |











THIS DRAWING AND ALL INFORMATION IS OUR PROPERTY AND SHALL NOT BE USED, COPIED, OR REPRODUCED WITHOUT WRITTEN CONSENT. DESIGN AND INVENTION RIGHTS RESERVED.