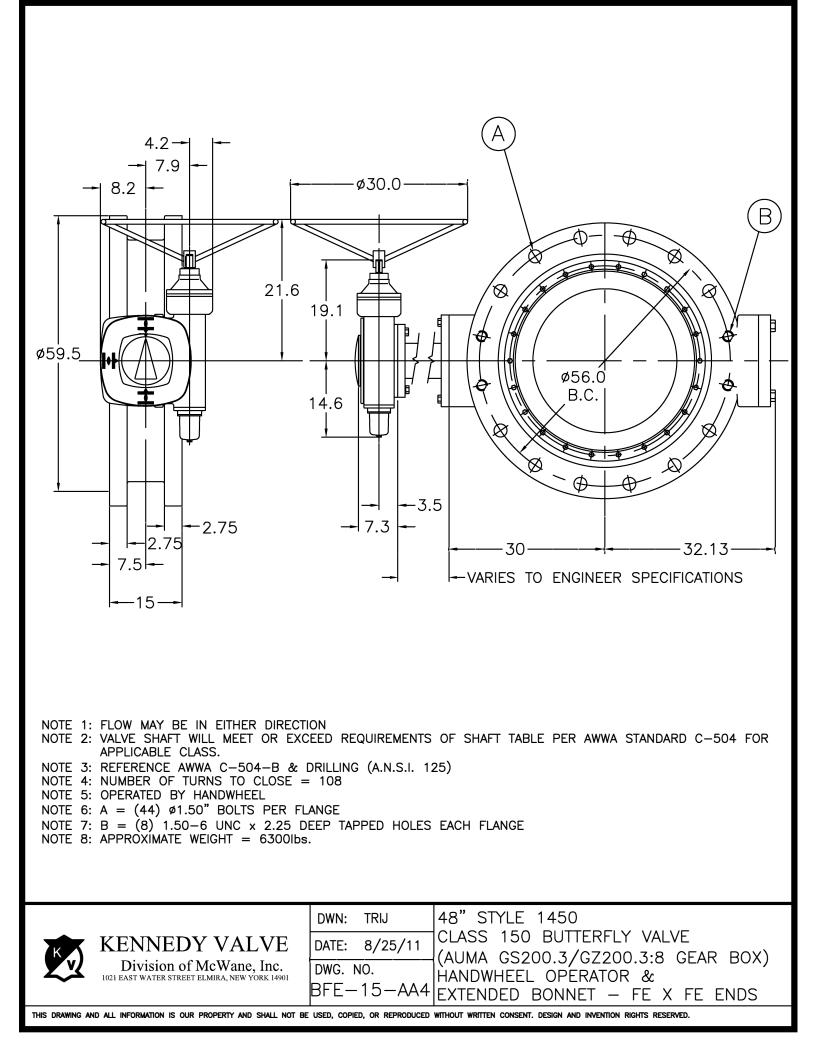

| *NOTE AB: APPROXIMATE WEIGHT PER EACH FOOT OF EXTENDED BONNET 150LBS(30"-42") |                           |             |            |             |                |                                   |                |            |                  |         |              |











THIS DRAWING AND ALL INFORMATION IS OUR PROPERTY AND SHALL NOT BE USED, COPIED, OR REPRODUCED WITHOUT WRITTEN CONSENT. DESIGN AND INVENTION RIGHTS RESERVED.