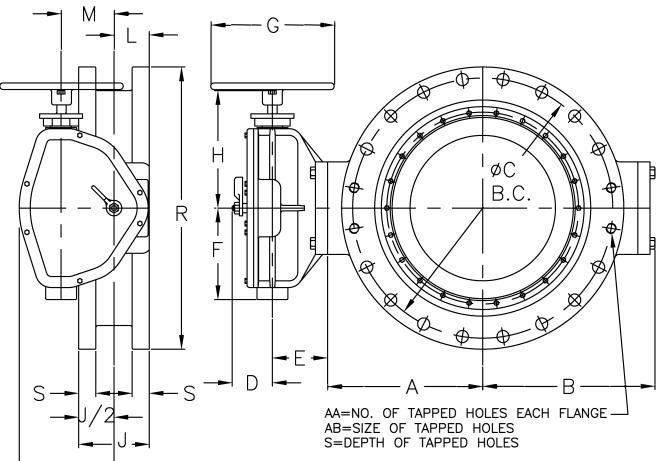

THIS DRAWING AND ALL INFORMATION IS OUR PROPERTY AND SHALL NOT BE USED, COPIED, OR REPRODUCED WITHOUT WRITTEN CONSENT. DESIGN AND INVENTION RIGHTS RESERVED.

|                                                                                                                                                                                                                                                                                                                                                                | S                                                                                                                                                                                                                   |                 |                   | s               | D               | AB=S              | SIZE OF         | TAPP        | ED HOLES<br>PED HOLE<br>PED HOL | ES       | — В<br>сн гL |                          |          |     |
|----------------------------------------------------------------------------------------------------------------------------------------------------------------------------------------------------------------------------------------------------------------------------------------------------------------------------------------------------------------|---------------------------------------------------------------------------------------------------------------------------------------------------------------------------------------------------------------------|-----------------|-------------------|-----------------|-----------------|-------------------|-----------------|-------------|---------------------------------|----------|--------------|--------------------------|----------|-----|
|                                                                                                                                                                                                                                                                                                                                                                |                                                                                                                                                                                                                     |                 | OPERATOR<br>MODEL | D               | E               | F                 | G               | н           |                                 | <        | L            | м                        | N        |     |
|                                                                                                                                                                                                                                                                                                                                                                |                                                                                                                                                                                                                     | 30"& 36"<br>42" | 2200<br>4350      | 4 3/16<br>5 5/8 | 6 1/4<br>6 1/16 | 10 3/8<br>14 5/16 | 18<br>27        | 14 5/<br>18 |                                 |          | 37/          | ' <u>8 6</u><br>16 7 1/2 | 72<br>90 |     |
| VALVE<br>SIZE                                                                                                                                                                                                                                                                                                                                                  | A                                                                                                                                                                                                                   | <br>B           |                   | J               | P Q             |                   | /<br>R          |             | s 113                           | 1        | M            | AB                       | WEIGHT   | 7   |
| 30"                                                                                                                                                                                                                                                                                                                                                            | 20.625                                                                                                                                                                                                              | 21.50           | 36                | 12              | 28              | 1.250             |                 |             | 2.125                           | _        | 4            | 1.250-7                  | 1790     |     |
| 36"                                                                                                                                                                                                                                                                                                                                                            | 24.250                                                                                                                                                                                                              | 25.06           | 42.750            | 12              | 32              | 1.500             |                 |             | 2.375                           |          | 4            | 1.500-6                  | 2515     | ] [ |
| 42"                                                                                                                                                                                                                                                                                                                                                            | 28.250                                                                                                                                                                                                              | 28.88           | 49.500            | 12              | 36              | 1.500             | 53              | 5           | 2.625                           | <u> </u> | 4            | 1.500-6                  | 4405     |     |
| NOTE 1: FLOW MAY BE IN EITHER DIRECTION<br>NOTE 2: VALVE SHAFT WILL MEET OR EXCEED REQUIREMENTS OF SHAFT TABLE PER AWWA STANDARD C-504 FOR<br>APPLICABLE CLASS.<br>NOTE 3: REFERENCE AWWA C-504 FLANGES & DRILLING (A.N.S.I. 125)<br>NOTE 4: "N" = NUMBER OF TURNS TO CLOSE<br>NOTE 5: "P" = NUMBER OF BOLTS ON EACH FLANGE<br>NOTE 6: "Q" = DIAMETER OF BOLTS |                                                                                                                                                                                                                     |                 |                   |                 |                 |                   |                 |             |                                 |          |              |                          |          |     |
| K                                                                                                                                                                                                                                                                                                                                                              | KENNEDY VALVE<br>Division of McWane, Inc.<br>1021 EAST WATER STREET ELMIRA, NEW YORK 14901DWN: TRIJ30" THRU 42" STYLE 1450<br>CLASS 150 BUTTERFLY VALVE<br>POSITION INDICATOR<br>HANDWHEEL OPERATOR<br>FLANGED ENDS |                 |                   |                 |                 |                   |                 |             |                                 |          |              |                          |          |     |
| THIS DRAW                                                                                                                                                                                                                                                                                                                                                      | ing and all inf                                                                                                                                                                                                     | ORMATION IS OUR | property and si   | HALL NOT BE U   | SED, COPIED, OR | REPRODUCED        | WITHOUT WRITTEN | CONSEN      | NT. DESIGN AND                  | INVENTIO | n Rights     | RESERVED.                |          |     |

|                                                                                                                                                                                                                                                                                                                                                                                                                                                                                                                                                                                                                                                                                                                                                                                                                                                                                                                                                           |                                                                               |                           |             |            |             | AB             | =NO. OF T<br>=SIZE OF<br>DEPTH OF | TAPPED H       | HOLES      |                  | VGE -   |              |
|-----------------------------------------------------------------------------------------------------------------------------------------------------------------------------------------------------------------------------------------------------------------------------------------------------------------------------------------------------------------------------------------------------------------------------------------------------------------------------------------------------------------------------------------------------------------------------------------------------------------------------------------------------------------------------------------------------------------------------------------------------------------------------------------------------------------------------------------------------------------------------------------------------------------------------------------------------------|-------------------------------------------------------------------------------|---------------------------|-------------|------------|-------------|----------------|-----------------------------------|----------------|------------|------------------|---------|--------------|
|                                                                                                                                                                                                                                                                                                                                                                                                                                                                                                                                                                                                                                                                                                                                                                                                                                                                                                                                                           | 30"& 36"                                                                      | OPERATOR<br>MODEL<br>2200 | D<br>4 3/16 | E<br>6 1/4 | F<br>10 3/8 | G<br>18        | H<br>14 5/16                      | K<br>10 3/4    | L<br>3 7/8 | M<br>6           | N<br>72 |              |
| [                                                                                                                                                                                                                                                                                                                                                                                                                                                                                                                                                                                                                                                                                                                                                                                                                                                                                                                                                         | 42"                                                                           | 4350                      | 5 5/8       | 6 1/16     | 14 5/16     | 27             | 18                                | 13 5/16        | 4 3/16     | 7 1/2            | 90      |              |
| VALVE A<br>SIZE A                                                                                                                                                                                                                                                                                                                                                                                                                                                                                                                                                                                                                                                                                                                                                                                                                                                                                                                                         |                                                                               | C Z                       | J           |            | P           | Q              | R                                 | S              | AA         | AB               | _       | WEIGHT       |
| 30" NOTE<br>36" NOTE                                                                                                                                                                                                                                                                                                                                                                                                                                                                                                                                                                                                                                                                                                                                                                                                                                                                                                                                      | AA 25.0                                                                       | 6 42.7                    | 50 1:       | 2          | 28<br>32    | 1.250<br>1.500 | 38.750<br>46                      | 2.125<br>2.375 | 4<br>4     | 1.250-<br>1.500- | -6      | 1790<br>2515 |
| Store   Note   22.00   12.00   12   32   1.500   40   2.575   4   1.500-0   2515     42"   NOTE   AA   28.88   49.500   12   36   1.500   53   2.625   4   1.500-6   4405     NOTE   1:   FLOW MAY BE IN EITHER DIRECTION   NOTE 2:   VALVE SHAFT WILL MEET OR EXCEED REQUIREMENTS OF SHAFT TABLE PER AWWA STANDARD C-504 FOR APPLICABLE CLASS.     NOTE   2:   VALVE SHAFT WILL MEET OR EXCEED REQUIREMENTS OF SHAFT TABLE PER AWWA STANDARD C-504 FOR APPLICABLE CLASS.     NOTE   3:   REFERENCE AWWA C-504 FLANGES & DRILLING (A.N.S.I. 125)     NOTE   4:   "N" = NUMBER OF TURNS TO CLOSE     NOTE   5:   "P" = NUMBER OF BOLTS ON EACH FLANGE     NOTE   6:   "Q" = DIAMETER OF BOLTS     NOTE   6:   FEET CENTERLINE OF VALVE TO CENTERLINE OF OPERATOR. ALL BONNET SUPPORTS SHALL     BE SUPPLIED BY CUSTOMER   NOTE AA: "A" VARIES TO ENGINEER SPECIFICATIONS     *NOTE AB: APPROXIMATE WEIGHT PER EACH FOOT OF EXTENDED BONNET 150LBS(30"-42") |                                                                               |                           |             |            |             |                |                                   |                |            |                  |         |              |
| V)                                                                                                                                                                                                                                                                                                                                                                                                                                                                                                                                                                                                                                                                                                                                                                                                                                                                                                                                                        | *NOTE AB: APPROXIMATE WEIGHT PER EACH FOOT OF EXTENDED BONNET 150LBS(30"-42") |                           |             |            |             |                |                                   |                |            |                  |         |              |