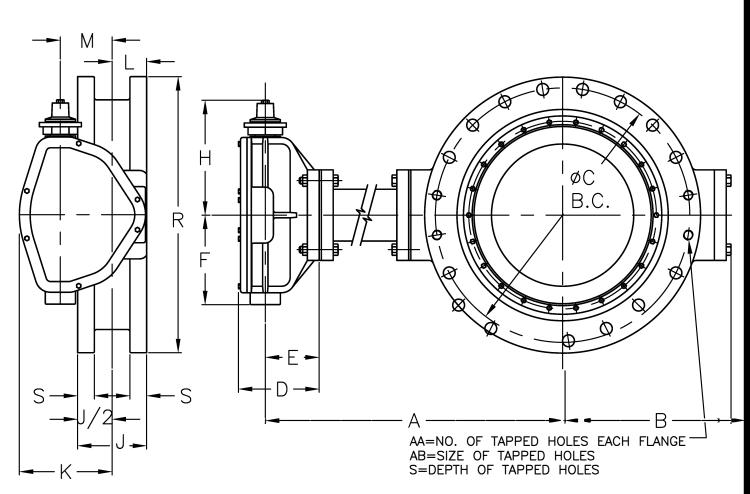

THIS DRAWING AND ALL INFORMATION IS OUR PROPERTY AND SHALL NOT BE USED, COPIED, OR REPRODUCED WITHOUT WRITTEN CONSENT. DESIGN AND INVENTION RIGHTS RESERVED.

|                                                                                                                                                                                                                                                                                                                                                                                                                                                                                                                                                                                                                                                                                                                                                                                                                            |             |                      | OPERATOR<br>MODEL | D       | Е        | F       |    | Н                                 |                 | к                | L                      |            | М     | N     |     |        |
|----------------------------------------------------------------------------------------------------------------------------------------------------------------------------------------------------------------------------------------------------------------------------------------------------------------------------------------------------------------------------------------------------------------------------------------------------------------------------------------------------------------------------------------------------------------------------------------------------------------------------------------------------------------------------------------------------------------------------------------------------------------------------------------------------------------------------|-------------|----------------------|-------------------|---------|----------|---------|----|-----------------------------------|-----------------|------------------|------------------------|------------|-------|-------|-----|--------|
|                                                                                                                                                                                                                                                                                                                                                                                                                                                                                                                                                                                                                                                                                                                                                                                                                            |             | 30"& 36"             | 2200              | 9 1/16  | 6 1/4    | 10 3/8  | 14 | 5/16                              | 10              | 3/4              | 37                     | /8         | 6     | 72    |     |        |
|                                                                                                                                                                                                                                                                                                                                                                                                                                                                                                                                                                                                                                                                                                                                                                                                                            |             | 42"                  | 4350              | 10 3/16 | 6 1/16   | 14 5/16 |    | 18                                |                 | 5/16             | 4 3/                   | /16        | 7 1/2 | 90    |     |        |
| VALVE<br>SIZE                                                                                                                                                                                                                                                                                                                                                                                                                                                                                                                                                                                                                                                                                                                                                                                                              | A           | В                    | с                 | J       | Р        | Q       |    | R                                 |                 | s                | ;                      |            | AA    | AE    | 3   | WEIGHT |
| 30"                                                                                                                                                                                                                                                                                                                                                                                                                                                                                                                                                                                                                                                                                                                                                                                                                        | NOTE AA     | 21.50                | 36                | 12      | 28       | 1.25    | 0  | 38.7                              | 50              | 2.1              | 25                     |            | 4     | 1.250 | )-7 | 1790   |
| 36"                                                                                                                                                                                                                                                                                                                                                                                                                                                                                                                                                                                                                                                                                                                                                                                                                        | NOTE AA     | 25.06                | 42.750            | 12      | 32       | 1.50    | 0  | 46                                | ;               | 2.3              | 75                     |            | 4     | 1.500 | )-6 | 2515   |
| 42"                                                                                                                                                                                                                                                                                                                                                                                                                                                                                                                                                                                                                                                                                                                                                                                                                        | NOTE AA     | 28.88                | 49.500            | 12      | 36       | 1.50    | 0  | 53                                | i               | 2.6              | 25                     |            | 4     | 1.500 | 0-6 | 4405   |
| NOTE 1: FLOW MAY BE IN EITHER DIRECTION<br>NOTE 2: VALVE SHAFT WILL MEET OR EXCEED REQUIREMENTS OF SHAFT TABLE PER AWWA STANDARD C-504 FOR<br>APPLICABLE CLASS.<br>NOTE 3: REFERENCE AWWA C-111 (A.N.S.I. A21-11)<br>NOTE 4: "N" = NUMBER OF TURNS TO CLOSE<br>NOTE 5: "P" = NUMBER OF BOLTS ON EACH FLANGE<br>NOTE 6: "Q" = DIAMETER OF BOLTS<br>NOTE 7: OPERATED BY 2" AWWA OPERATING / WRENCH NUT<br>NOTE 8: 2200 OPERATOR ON 30" & 36"4350 OPERATOR ON 42"<br>NOTE 9: MAXIMUM LENGTH OF TORQUE TUBE (15 FEET)BONNET SUPPORTS SHOULD BE USED ON ALL BONNETS<br>EXCEEDING 6 FEET CENTERLINE OF VALVE TO CENTERLINE OF OPERATOR. ALL BONNET SUPPORTS SHALL<br>BE SUPPLIED BY CUSTOMER<br>NOTE AA: "A" VARIES TO ENGINEER SPECIFICATIONS<br>*NOTE AB: APPROXIMATE WEIGHT PER EACH FOOT OF EXTENDED BONNET 1501bs (30"-42") |             |                      |                   |         |          |         |    |                                   |                 |                  |                        |            |       |       |     |        |
| K                                                                                                                                                                                                                                                                                                                                                                                                                                                                                                                                                                                                                                                                                                                                                                                                                          | <b>v)</b> I | CNNED<br>Division of | McWane,           | VE      | )ATE: 8/ | •       |    | U<br>LASS<br>/ITH<br>URIE<br>LAN( | S 1<br>EX<br>ID | 50<br>TEN<br>OPE | BU <sup>-</sup><br>DED | TTE<br>) B |       | r V   | -   | E      |