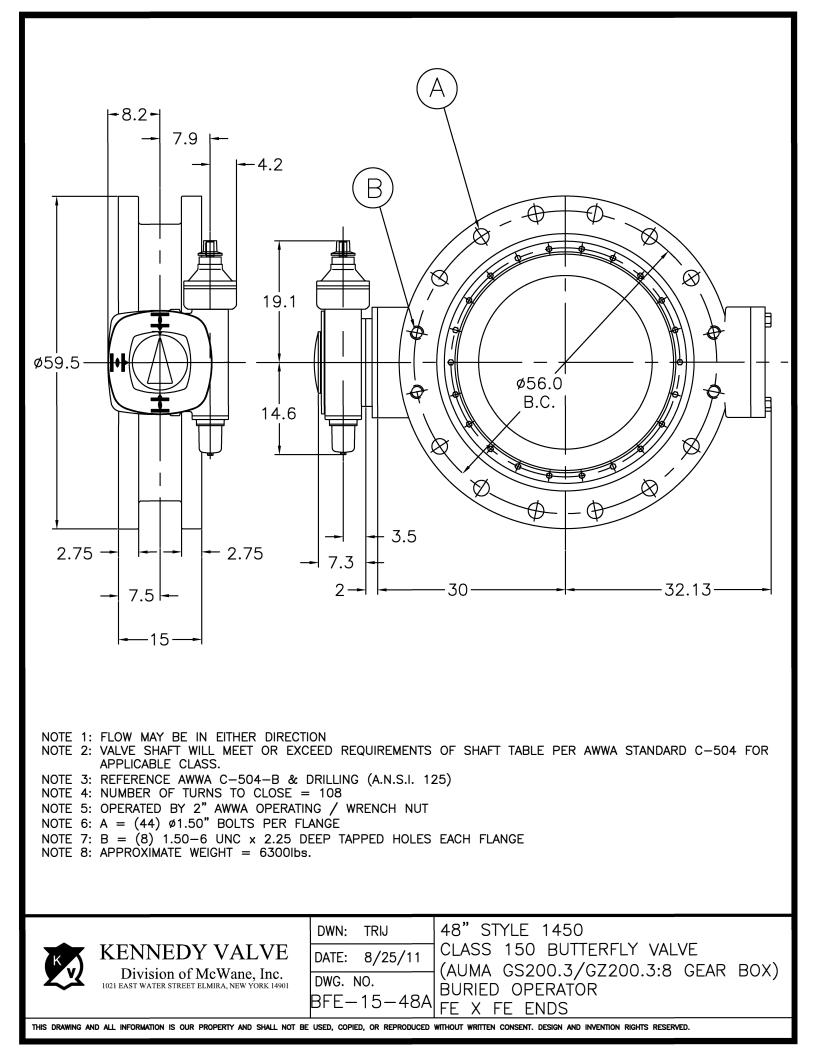

| NOTE 7: OPERATED BY 2" AWWA OPERATING / WRENCH NU | NOTE | 7: | OPERATED | ΒY | 2" | AWWA | OPERATING | 1 | WRENCH | NUT |
|---------------------------------------------------|------|----|----------|----|----|------|-----------|---|--------|-----|
|---------------------------------------------------|------|----|----------|----|----|------|-----------|---|--------|-----|