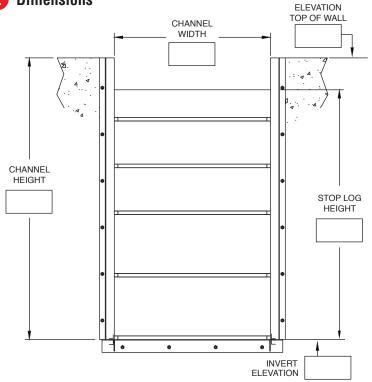

## 2 Dimensions

☐ Face Mounting End of Channel

☐ Frame Embedded in Channel Wall