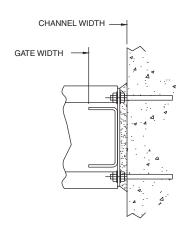

## 2 Dimensions

☐ Face Mounting End of Channel

☐ Frame Embedded in Channel Wall

## EMBEDDED CHANNEL