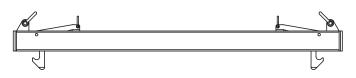

## 4 Lifting & Storage

☐ Provide Log Lifter (standard)

☐ Provide floor-mount storage rack for logs not in use

☐ Frame Mounted to Surface of Channel

SURFACE CHANNEL