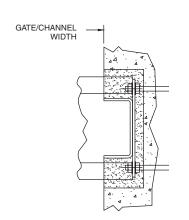

## 2 Dimensions

☐ Face Mounting End of Channel

☐ Frame Embedded in Channel Wall

## EMBEDDED CHANNEL