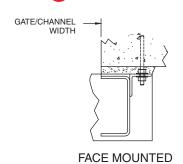

## 2 Dimensions

☐ Face Mounting End of Channel

☐ Frame Embedded in Channel Wall

## 4 Lifting & Storage

☐ Provide Log Lifter (standard)

☐ Provide floor-mount storage rack for logs not in use

☐ Frame Mounted to Surface of Channel

SURFACE CHANNEL